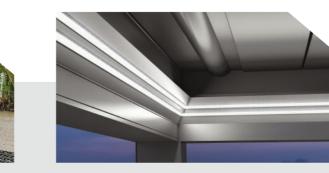

Dimmable **LED lights** applied on transoms and louvers, providing sufficient and stylish lighting at night.