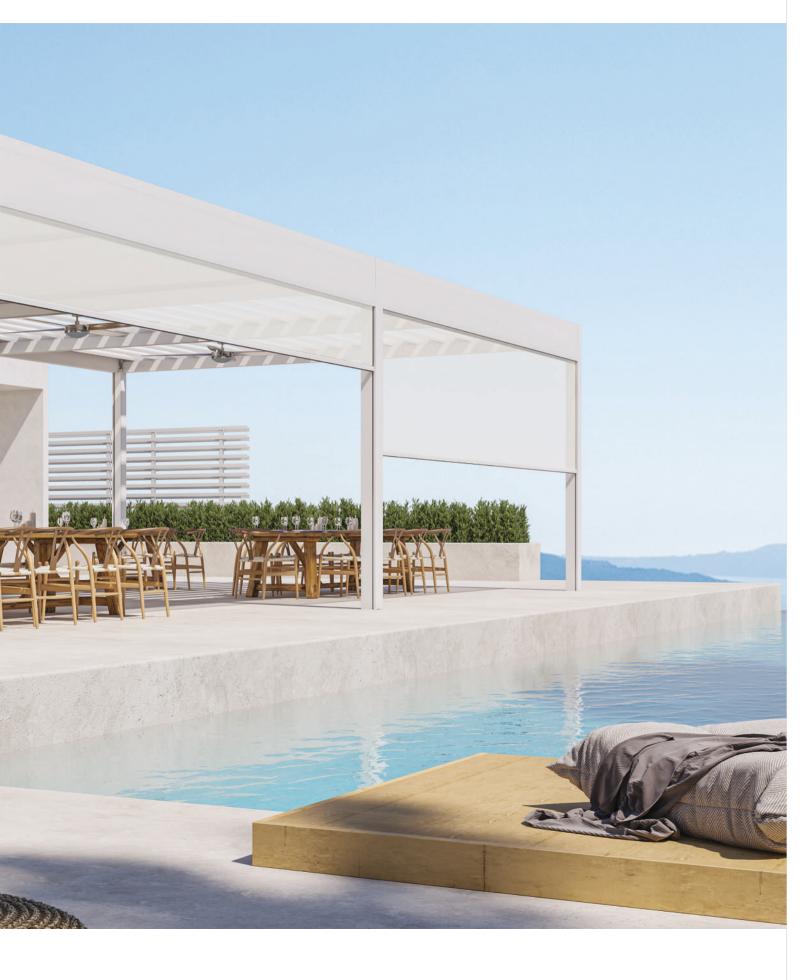

## Create chic and cozy outdoor spaces

The PG120P Mykonos model stands as the pinnacle of our aluminium pergolas. Designed to provide controlled solar shading and ample rain protection, it embodies flawless functionality while exuding absolute minimalism and robustness. With its elegant and expansive structures reaching up to 6.5 x 4.5 meters, it sets a new standard for

Rooted in the bioclimatic philosophy, the pergola seamlessly converts open-air spaces into cozy and enjoyable living areas. Optional bicolor combinations further enhance its captivating design.

Featuring 120 mm posts and a minimum drainage section of Ø50 mm, it blends aesthetic elegance with practicality, ensuring a sophisticated outdoor experience.