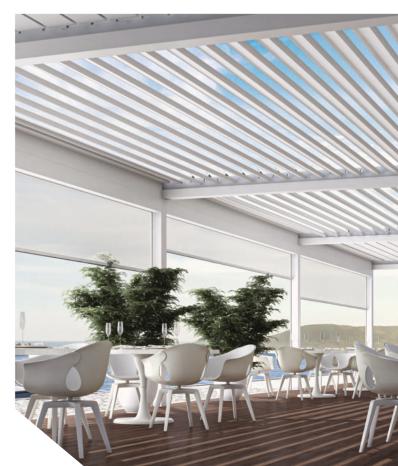

Modern outdoor structures equipped with rotating louvers, providing adjustable shade control and shielding against rain and sunlight. These pergolas leverage

#### rain, strong winds, snow, and harsh weather

placement within the louver.

- Bioclimatic philosophy and controlled living conditions thanks to integrated extra equipment.
- Minimal aesthetics with invisible fixation points and concealed motors, featuring innovative motor
- Extremely robust constructions, allowing wide dimensions up to 7.5 x 7.5 m and top certified resistance against high wind loads and heavy snow, up to  $300\text{Kg/m}^2$ .
- Basic, multiple and personalised constructions, with the use of single posts.
- State-of-the-art fittings and fully compatible automation systems for smart home applications.
- Incomparably easy, fast and safe installation, including all necessary wiring and secure storage of electrical devices in waterproof spaces.