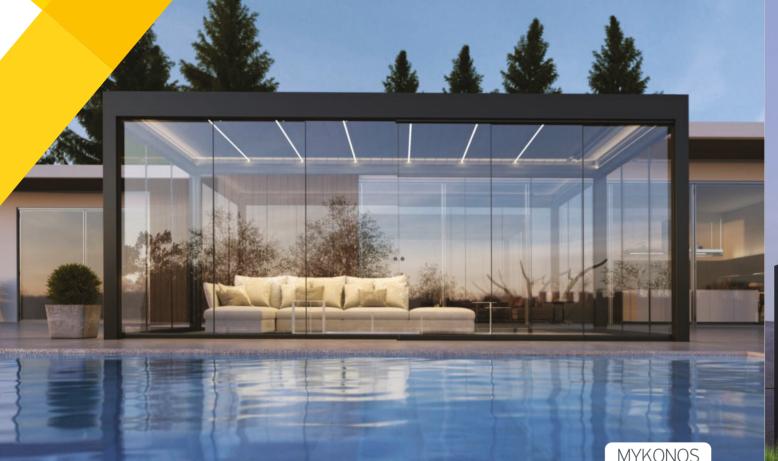

#### **Numil** > Bioclimatic Pergolas SMARTIA PG120P

## Create chic and cozy outdoor spaces

The PG120P Mykonos model stands as the pinnacle of our aluminium pergolas. Designed to provide controlled solar shading and ample rain protection, it embodies flawless functionality while exuding absolute minimalism and robustness. With its elegant and expansive structures reaching up to 6.5 x 4.5 meters, it sets a new standard for