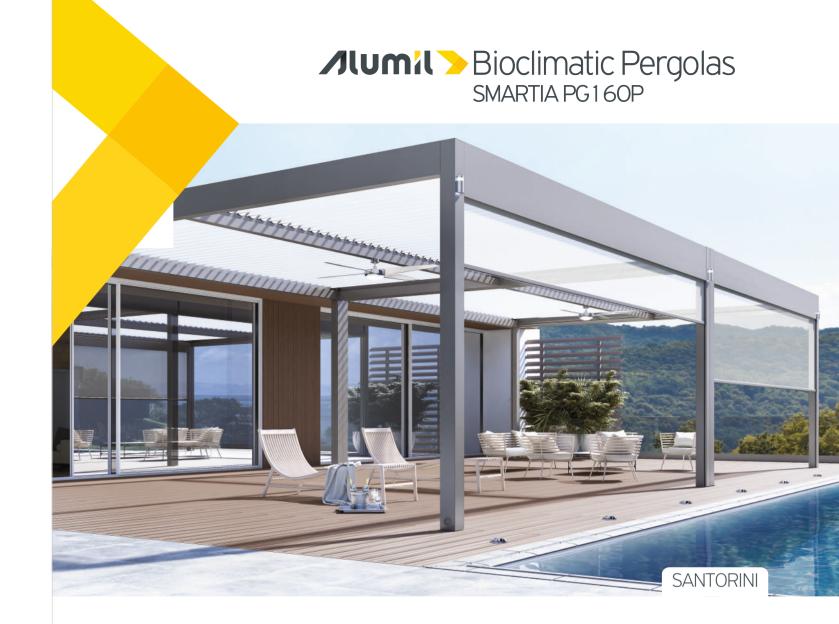

### Transform large spaces into functional and tranquil havens

The PG160P SANTORINI model offers unparalleled robustness and the possibility to create very large constructions, reaching up to 7.5 x 7.5 m, rendering it a superb system beyond the ordinary.

Featuring 160 mm posts and a minimum drainage section of Ø75 mm, it combines strength and functionality to enhance outdoor environments with ease.