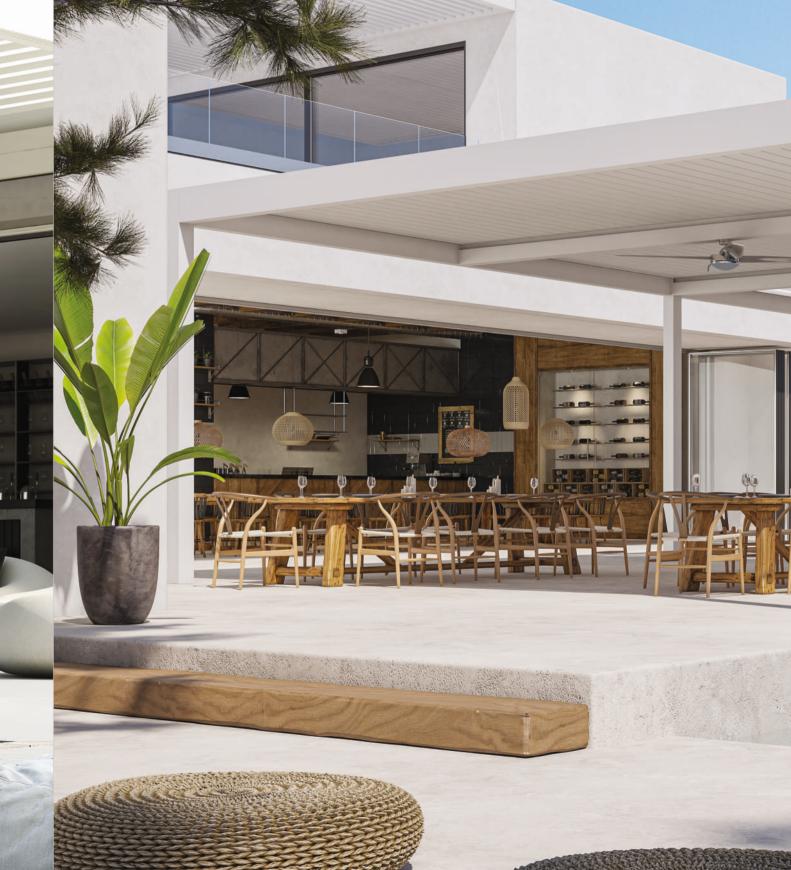

### Transform large spaces into functional and tranquil havens

The PG160P SANTORINI model offers unparalleled robustness and the possibility to create very large constructions, reaching up to 7.5 x 7.5 m, rendering it a superb system beyond the ordinary.

- / In residential use, a mere 50 m² yard area can be converted into a spacious living space, complete with regulated shading and ventilation.
- / In hospitality and commercial settings, multiple structures can efficiently cover and protect large areas with minimal posts, facilitating ample space for numerous tables underneath.

Featuring 160 mm posts and a minimum drainage section of Ø75 mm, it combines strength and functionality to enhance outdoor environments with ease.