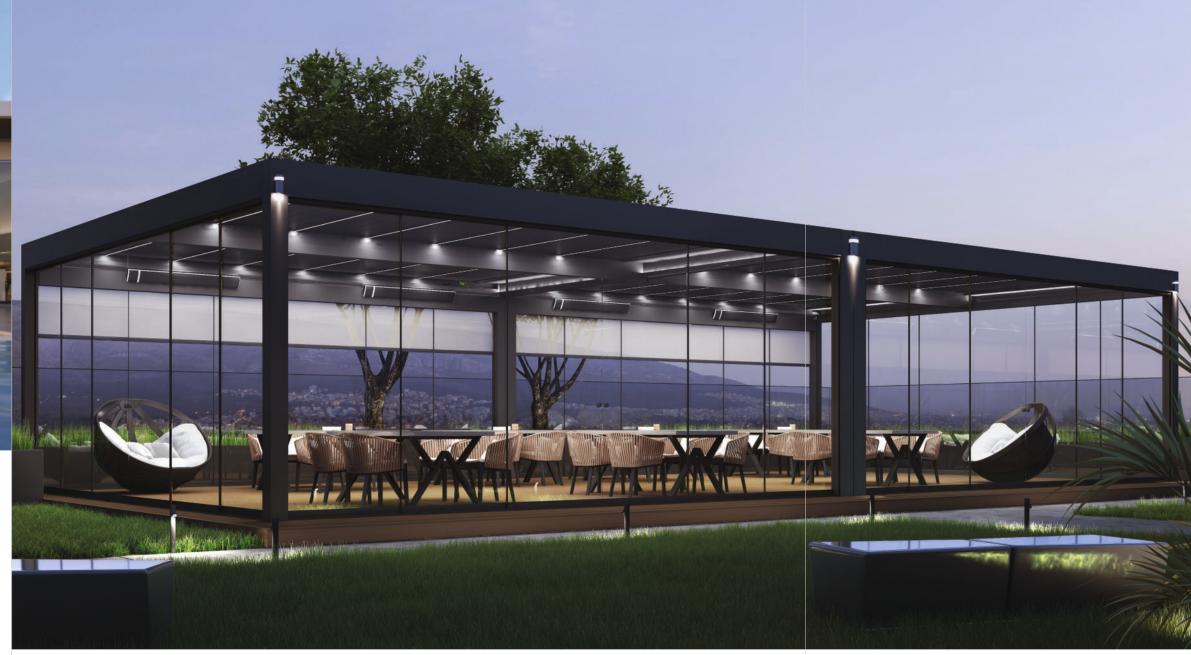

>SMARTIA
Bioclimatic Pergolas

Expand your Indoor Space,

## Create chic and cozy outdoor spaces

The PG120P Mykonos model stands as the pinnacle of our aluminium pergolas. Designed to provide controlled solar shading and ample rain protection, it embodies flawless functionality while exuding absolute minimalism and robustness. With its elegant and expansive structures reaching up to 6.5 x 4.5 meters, it sets a new standard for

## More than a shading shelter, a real living space

cutting-edge technology to maintain controlled conditions while prioritising aesthetics, seamlessly enhancing outdoor environments. Kev benefits Unrivalled protection from intense sunlight, heavy

Thanks to the bioclimatic design philosophy, a wide range of sophisticated equipment can be additionally integrated to create controlled shading, ventilation, and temperature regulation. Our pergolas effectively expand your indoor space, transforming it into a versatile living area for year-round use.

### Transform large spaces into functional and tranquil havens

The PG160P SANTORINI model offers unparalleled robustness and the possibility to create very large constructions, reaching up to 7.5 x 7.5 m, rendering it a superb system beyond the ordinary.

- / In residential use, a mere 50 m² yard area can be converted into a spacious living space, complete with regulated shading and ventilation.
- / In hospitality and commercial settings, multiple structures can efficiently cover and protect large areas with minimal posts, facilitating ample space for numerous tables underneath.