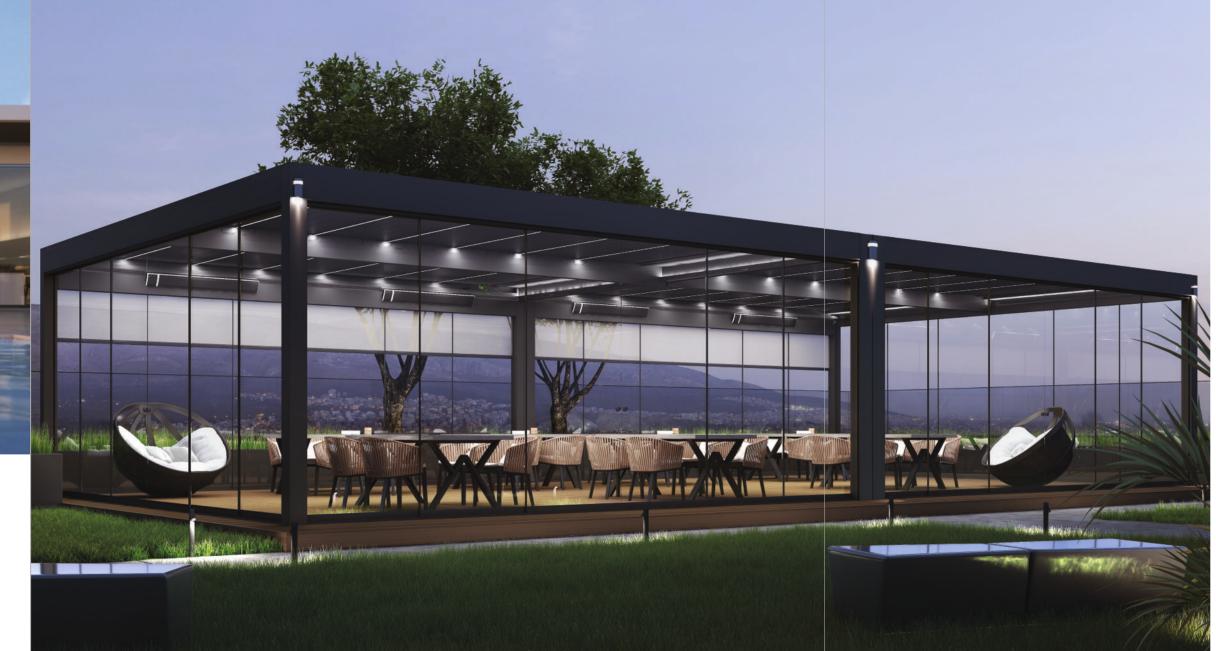

## Transform large spaces into functional and tranquil havens

The **PG16OP SANTORINI** model offers unparalleled robustness and the possibility to create very large constructions, reaching up to 7.5 x 7.5 m, rendering it a superb system beyond the ordinary.

- / In residential use, a mere 50 m<sup>2</sup> yard area can be converted into a spacious living space, complete with regulated shading and ventilation.
- / In hospitality and commercial settings, multiple structures can efficiently cover and protect large areas with minimal posts, facilitating ample space for numerous tables underneath.