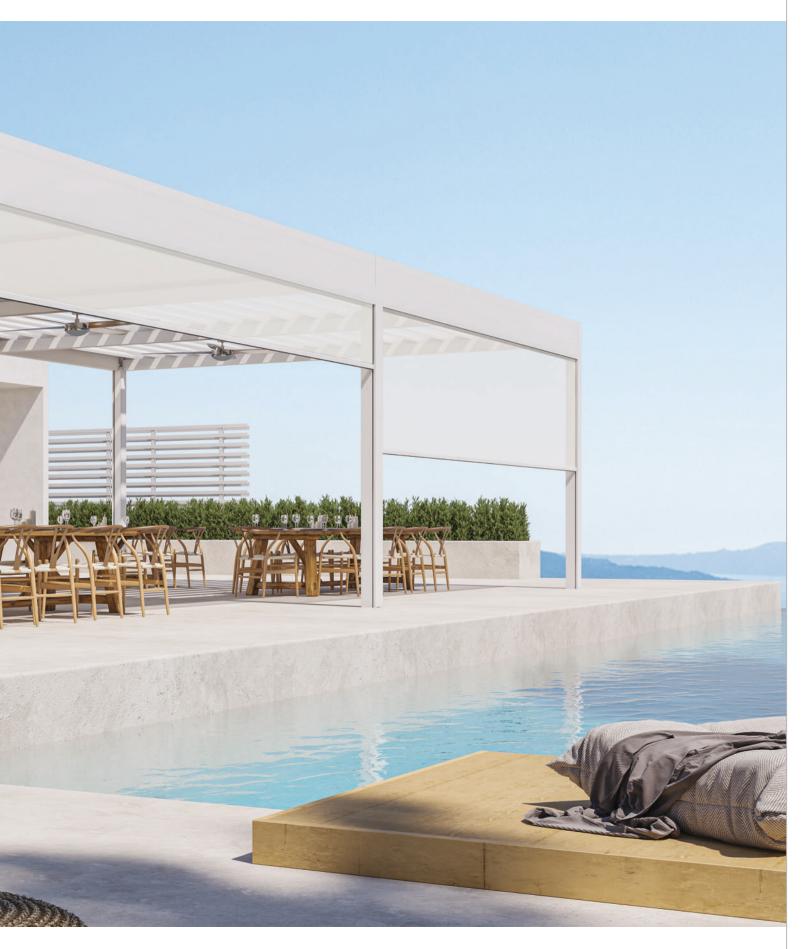

## Transform large spaces into functional and tranquil havens

The **PG16OP SANTORINI** model offers unparalleled robustness and the possibility to create very large constructions, reaching up to 7.5 x 7.5 m, rendering it a superb system beyond the ordinary.

- / In residential use, a mere 50 m<sup>2</sup> yard area can be converted into a spacious living space, complete with regulated shading and ventilation.
- / In hospitality and commercial settings, multiple structures can efficiently cover and protect large areas with minimal posts, facilitating ample space for numerous tables underneath.