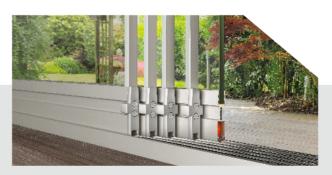

#### Key benefits

- Unrivalled protection from intense sunlight, heavy rain, strong winds, snow, and harsh weather conditions.
- Bioclimatic philosophy and controlled living conditions thanks to integrated extra equipment.
- Minimal aesthetics with invisible fixation points and concealed motors, featuring innovative motor placement within the louver.
- Extremely robust constructions, allowing wide dimensions up to 7.5 x 7.5 m and top certified resistance against high wind loads and heavy snow, up to 300 Kg/m<sup>2</sup>.
- Basic, multiple and personalised constructions, with the use of single posts.
- State-of-the-art fittings and fully compatible automation systems for smart home applications.
- Incomparably easy, fast and safe installation, including all necessary wiring and secure storage of electrical devices in waterproof spaces.