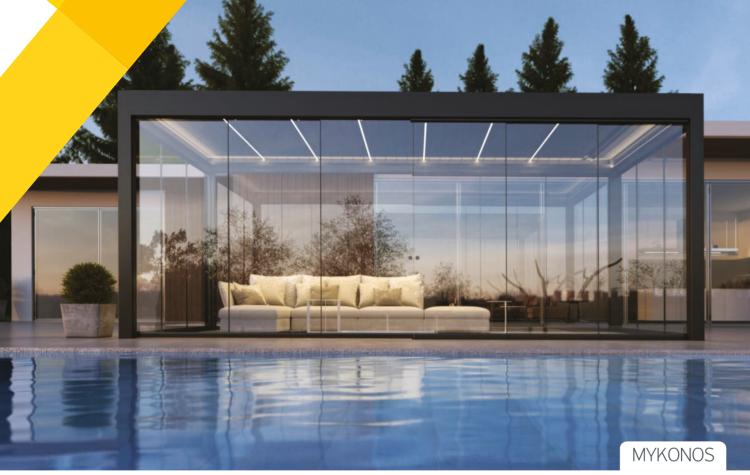

# Create chic and cozy outdoor spaces

The **PG12OP Mykonos** model stands as the pinnacle of our aluminium pergolas. Designed to provide controlled solar shading and ample rain protection, it embodies flawless functionality while exuding absolute minimalism and robustness. With its elegant and expansive structures reaching up to 6.5 x 4.5 meters, it sets a new standard for outdoor living.

Rooted in the bioclimatic philosophy, the pergola seamlessly converts open-air spaces into cozy and enjoyable living areas. Optional bicolor combinations further enhance its captivating design.

Featuring 120 mm posts and a minimum drainage section of Ø50 mm, it blends aesthetic elegance with practicality, ensuring a sophisticated outdoor experience.