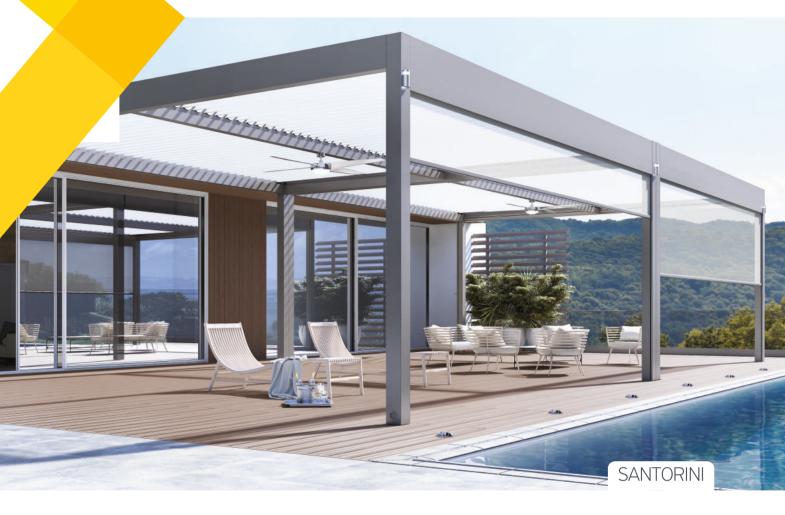

## Bioclimatic Pergolas SMARTIA PG160P

## Transform large spaces into functional and tranquil havens

The **PG16OP SANTORINI** model offers unparalleled robustness and the possibility to create very large constructions, reaching up to 7.5 x 7.5 m, rendering it a superb system beyond the ordinary.

- / In residential use, a mere 50 m<sup>2</sup> yard area can be converted into a spacious living space, complete with regulated shading and ventilation.
- / In hospitality and commercial settings, multiple structures can efficiently cover and protect large areas with minimal posts, facilitating ample space for numerous tables underneath.

Featuring 160 mm posts and a minimum drainage section of Ø75 mm, it combines strength and functionality to enhance outdoor environments with ease.