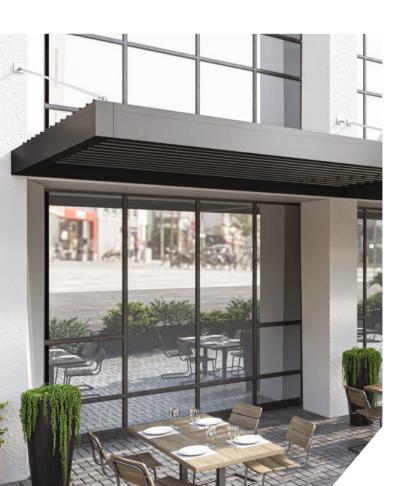

### Bioclimatic Pergolas SMARTIA PG120P

# Create chic and cozy outdoor spaces

The **PG12OP Mykonos** model stands as the pinnacle of our aluminium pergolas. Designed to provide controlled solar shading and ample rain protection, it embodies flawless functionality while exuding absolute minimalism and robustness. With its elegant and expansive structures reaching up to 6.5 x 4.5 meters, it sets a new standard for outdoor living.

Rooted in the bioclimatic philosophy, the pergola seamlessly converts open-air spaces into cozy and enjoyable living areas. Optional bicolor combinations further enhance its captivating design.

Featuring 120 mm posts and a minimum drainage section of Ø50 mm, it blends aesthetic elegance with practicality, ensuring a sophisticated outdoor experience.