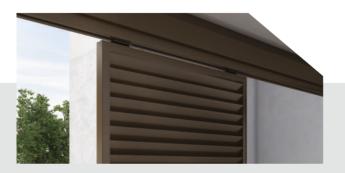

Rooted in the bioclimatic philosophy, the pergola seamlessly converts open-air spaces into cozy and enjoyable living areas. Optional bicolor combinations further enhance its captivating design.

Featuring 120 mm posts and a minimum drainage section of Ø50 mm, it blends aesthetic elegance with practicality, ensuring a sophisticated outdoor experience.

Featuring 160 mm posts and a minimum drainage section of Ø75 mm, it combines strength and functionality to enhance outdoor environments with ease.