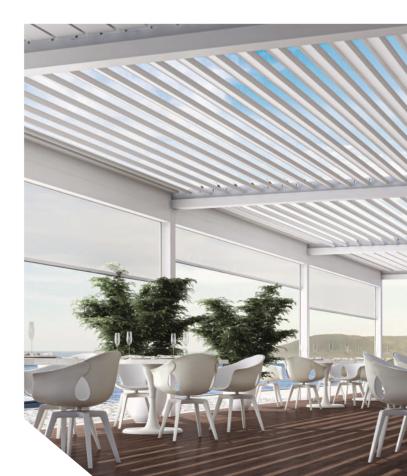

### Bioclimatic Pergolas SMARTIA PG120P

# Create chic and cozy outdoor spaces

The **PG12OP Mykonos** model stands as the pinnacle of our aluminium pergolas. Designed to provide controlled solar shading and ample rain protection, it embodies flawless functionality while exuding absolute minimalism and robustness. With its elegant and expansive structures reaching up to 6.5 x 4.5 meters, it sets a new standard for outdoor living.

Rooted in the bioclimatic philosophy, the pergola seamlessly converts open-air spaces into cozy and enjoyable living areas. Optional bicolor combinations further enhance its captivating design.

Featuring 120 mm posts and a minimum drainage section of Ø50 mm, it blends aesthetic elegance with practicality, ensuring a sophisticated outdoor experience.