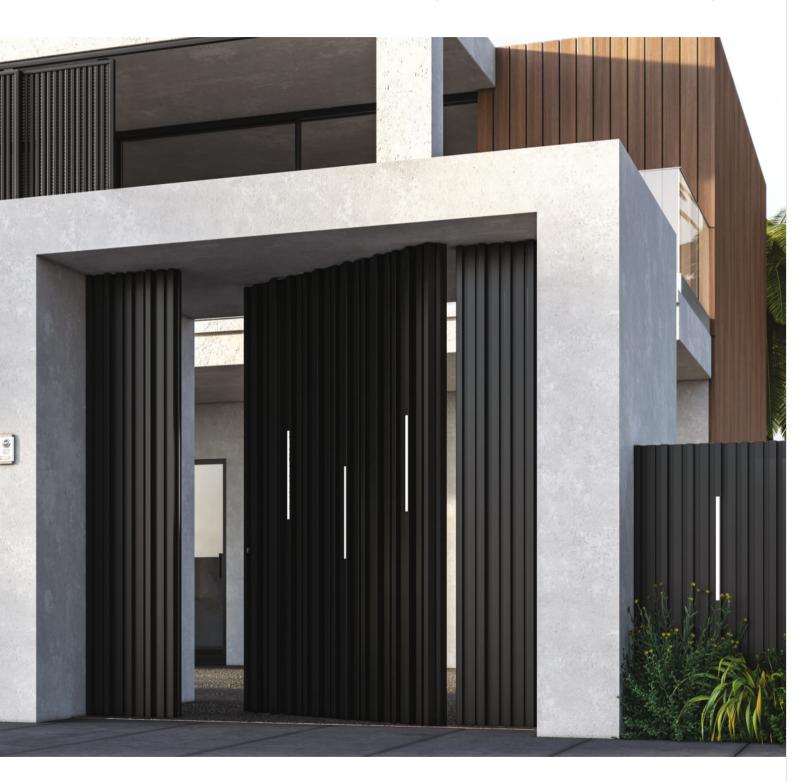

Variety of decorative post caps (pyramid, triangle or flat style) available in long-lasting colors.

ALUMIL enhances its fencing solutions with **SMARTIA FC10**, featuring a distinctive and minimalist design defined by clean vertical lines.

exceptionally minimal appearance

The system offers an alternative to steel constructions for linear fences and gates, providing durability without the coating, corrosion, and maintenance concerns typically associated with steel.

### **Key Benefits**

- / Unique style rarely seen in aluminium fencing.
- / Exceptional results when paired with WOODALUX bars and Barcode profiles.
- / Effective replacement for traditional steel constructions.
- Long fencing constructions with excellent stability and minimal wind-load concerns.
- Clever and discreet louver connections, especially at the top, ensuring a seamless appearance.