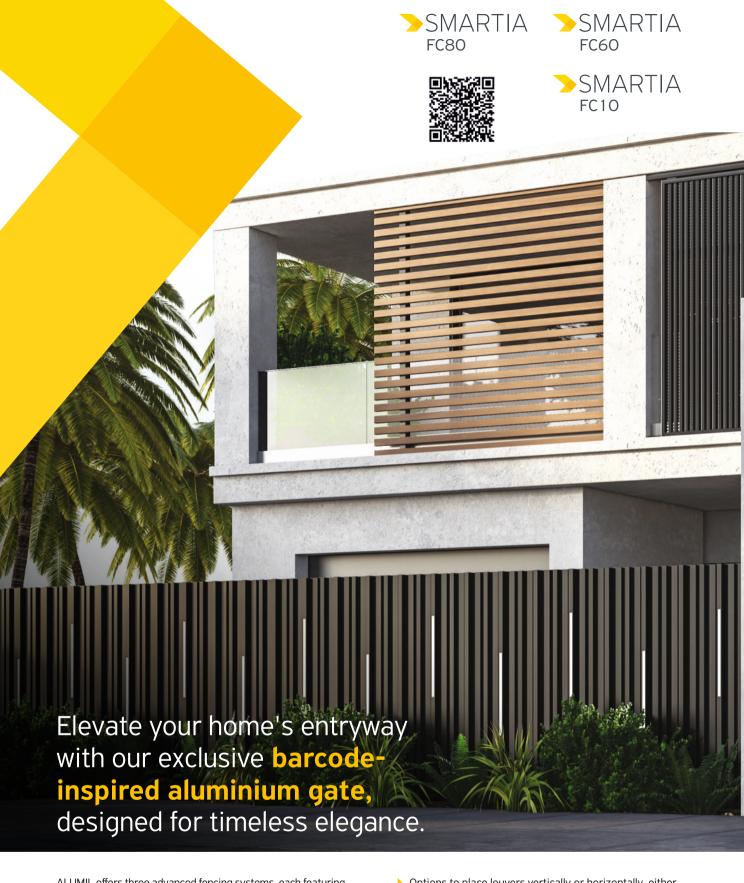

Variety of decorative post caps (pyramid, triangle or flat style) available in long-lasting colors.

ALUMIL enhances its fencing solutions with **SMARTIA FC10**, featuring a distinctive and minimalist design defined by clean vertical lines.

exceptionally minimal appearance

The system offers an alternative to steel constructions for linear fences and gates, providing durability without the coating, corrosion, and maintenance concerns typically associated with steel.

### **Key Benefits**

- / Unique style rarely seen in aluminium fencing.
- / Exceptional results when paired with WOODALUX bars and Barcode profiles.
- / Effective replacement for traditional steel constructions.
- Long fencing constructions with excellent stability and minimal wind-load concerns.
- Clever and discreet louver connections, especially at the top, ensuring a seamless appearance.