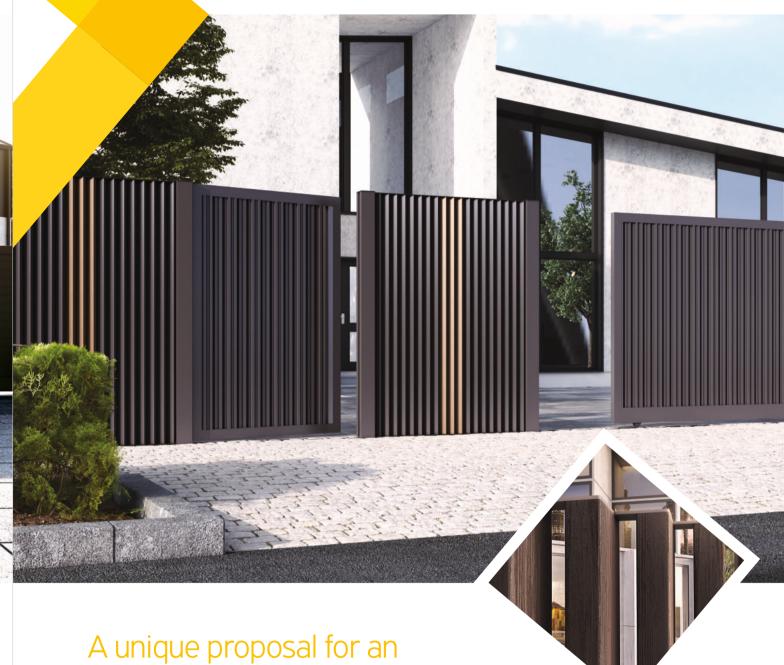

# Embrace the modern allure of aluminium

**SMARTIA FC60** is an aluminium fencing system featuring horizontally attached louvers of your choice on the posts. It delivers a seamless, minimalistic, and aesthetically pleasing result, making it an ideal upgrade for hotels, residences, maisonettes, and more.

The series is renowned for its durability, accommodating large construction dimensions and providing a range of gate options, including single and double-sash hinged and sliding gates.

### **Key Benefits**

- / Exceptional, minimal, and seamless design with concealed fixing points.
- Extensive range of solutions and design options, particularly for aluminium louvers.
- Unique combinations with composite wood materials, such as the hybrid WOODALUX louvers.
- / Superior robustness and possibility for large spans.
- / Designed for easy construction and installation.