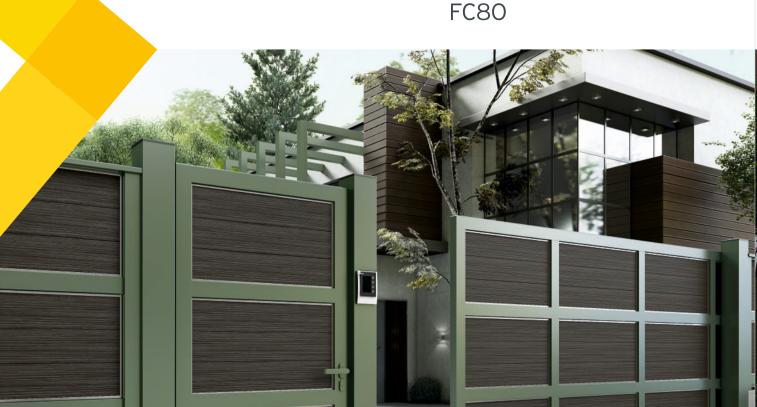

**SMARTIA FC80** is a sophisticated fencing system available in a variety of forms and configurations. It offers a wide range of technical and aesthetic solutions, making it an invaluable tool for architects and an essential component of any fencing project. It excels in meeting special demands with its main features including inlaid infill installation between posts and a diverse selection of decorative materials.

120 mm & 250 mm posts and special pivot hinges for very large spans (up to 6 m width) and 100% aluminium result (no need for concrete posts).

Moreover, the system is distinguished by its exceptional strength and durability, boasting reinforced profiles and heavyduty accessories. This allows for wider post spacing and the creation of significantly larger gates that deliver long-lasting performance.

### **Key Benefits**

- / Superior robustness ideal for large-scale constructions, particularly gates facilitating vehicle passage (up to 6.0 m span).
- / Ability to create "blind" surfaces without spacing, eliminating wind load issues (over 2.0 m height).
- High customization levels, leveraging an extensive range of profiles and technical solutions.