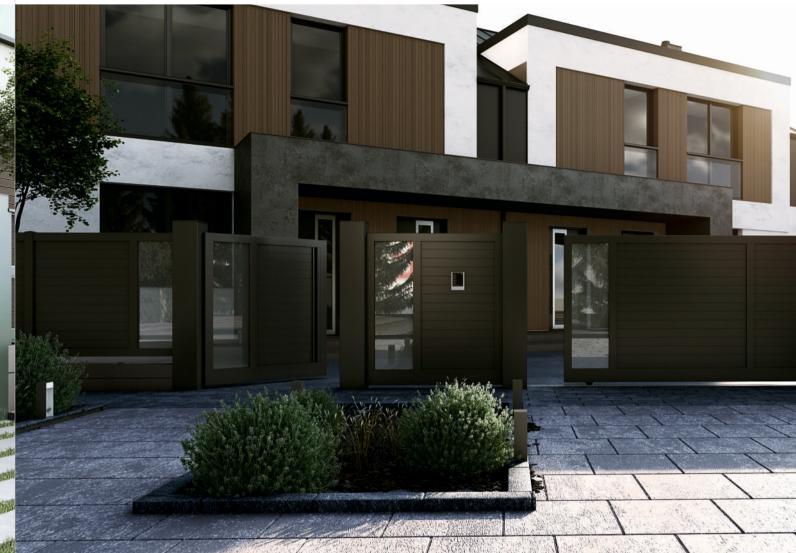

Variety of decorative post caps (pyramid, triangle or flat style) available in long-lasting colors.

ALUMIL enhances its fencing solutions with **SMARTIA FC10**, featuring a distinctive and minimalist design defined by clean vertical lines.

exceptionally minimal appearance

The system offers an alternative to steel constructions for linear fences and gates, providing durability without the coating, corrosion, and maintenance concerns typically associated with steel.

### **Key Benefits**

- / Unique style rarely seen in aluminium fencing.
- / Exceptional results when paired with WOODALUX bars and Barcode profiles.
- / Effective replacement for traditional steel constructions.
- Long fencing constructions with excellent stability and minimal wind-load concerns.
- Clever and discreet louver connections, especially at the top, ensuring a seamless appearance.