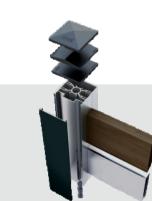

Variety of decorative post caps (pyramid, triangle or flat style) available in long-lasting colors.

ALUMIL enhances its fencing solutions with **SMARTIA FC10**, featuring a distinctive and minimalist design defined by clean vertical lines.

exceptionally minimal appearance

The system offers an alternative to steel constructions for linear fences and gates, providing durability without the coating, corrosion, and maintenance concerns typically associated with steel.

### **Key Benefits**

- / Unique style rarely seen in aluminium fencing.
- / Exceptional results when paired with WOODALUX bars and Barcode profiles.
- / Effective replacement for traditional steel constructions.
- Long fencing constructions with excellent stability and minimal wind-load concerns.
- Clever and discreet louver connections, especially at the top, ensuring a seamless appearance.