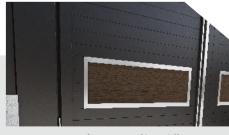

# Embrace the modern allure of aluminium

**SMARTIA FC60** is an aluminium fencing system featuring horizontally attached louvers of your choice on the posts. It delivers a seamless, minimalistic, and aesthetically pleasing result, making it an ideal upgrade for hotels, residences, maisonettes, and more.

The series is renowned for its durability, accommodating large construction dimensions and providing a range of gate options, including single and double-sash hinged and sliding gates.

### **Key Benefits**

- / Exceptional, minimal, and seamless design with concealed fixing points.
- Extensive range of solutions and design options, particularly for aluminium louvers.
- Unique combinations with composite wood materials, such as the hybrid WOODALUX louvers.
- / Superior robustness and possibility for large spans.
- / Designed for easy construction and installation.