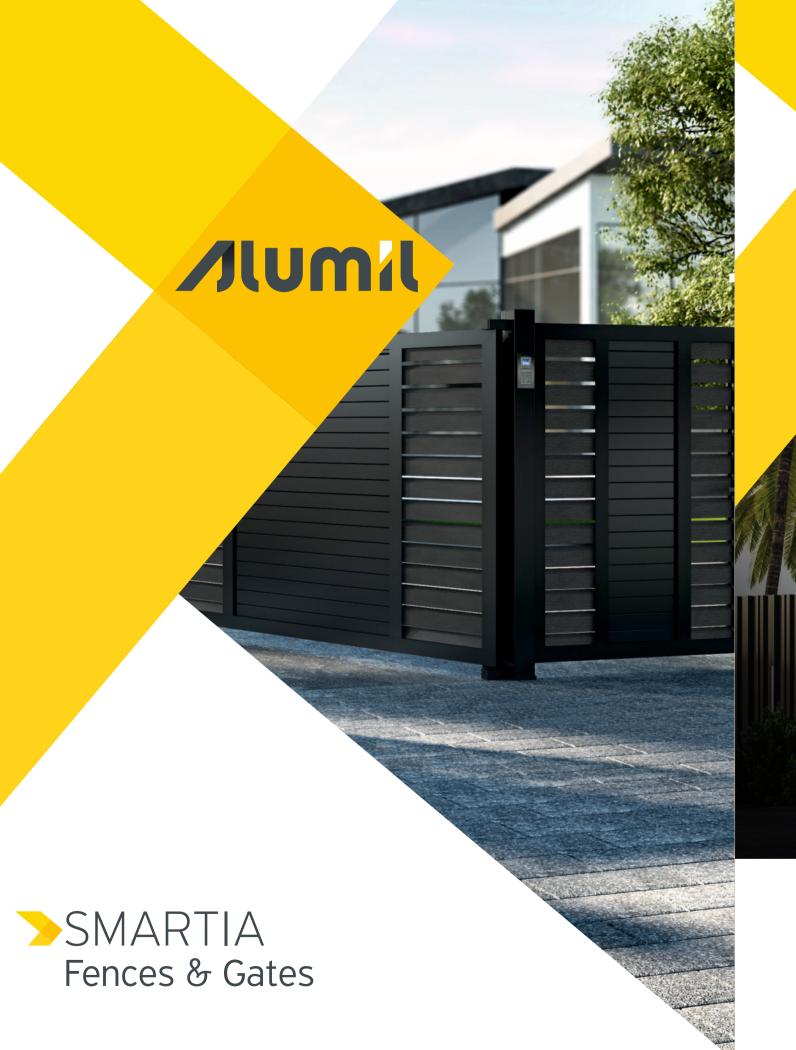

## Aluminium elegance at first sight

FC10, FC60, and FC80: Three versatile fencing systems to elevate your surroundings

### **Key Benefits**

- Vast selection of design patterns and unlimited customization possibilities.
- Exceptional robustness and durability against harsh weather conditions and intense wind loads.
- Oversized dimensions to meet special project needs, particularly for gates requiring unobstructed vehicle passage
- / Unmatched aesthetics, detailed design, and complex technical solutions made entirely of aluminium.
- / High levels of innovation with modern techniques and materials, smart combinations, and unique constructions.