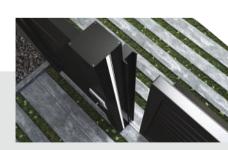

**SMARTIA FC80** is a sophisticated fencing system available in a variety of forms and configurations. It offers a wide range of technical and aesthetic solutions, making it an invaluable tool for architects and an essential component of any fencing project. It excels in meeting special demands with its main features including inlaid infill installation between posts and a diverse selection of decorative materials.

120 mm & 250 mm posts and special pivot hinges for very large spans (up to 6 m width) and 100% aluminium result (no need for concrete posts).

Moreover, the system is distinguished by its exceptional strength and durability, boasting reinforced profiles and heavyduty accessories. This allows for wider post spacing and the creation of significantly larger gates that deliver long-lasting performance.

A great variety of smart profiles, different materials, and multiple lighting options allow for unlimited customization.

### **Key Benefits**

- / Superior robustness ideal for large-scale constructions, particularly gates facilitating vehicle passage (up to 6.0 m span).
- / Ability to create "blind" surfaces without spacing, eliminating wind load issues (over 2.0 m height).
- High customization levels, leveraging an extensive range of profiles and technical solutions.