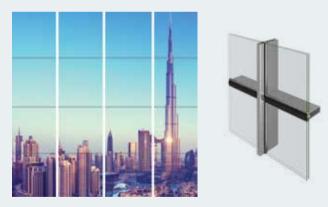

#### VERTICAL LINEAR

Glazing infill (4-28) mm

## Variety of solutions

The 4 different types of glazing variant (standard pressure plate, linear horizontal and vertical, structural) combined with variety of infills (glass, insulating panels) can meet all contemporary architectural needs.