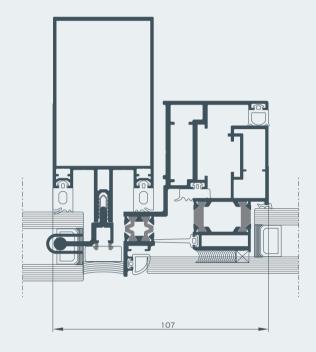

#### STRUCTURAL

Glazing infill (32-38) mm

## Variety of solutions

The 4 different types of glazing variant (standard pressure plate, linear horizontal and vertical, structural) combined with variety of infills (glass, insulating panels) can meet all contemporary architectural needs.