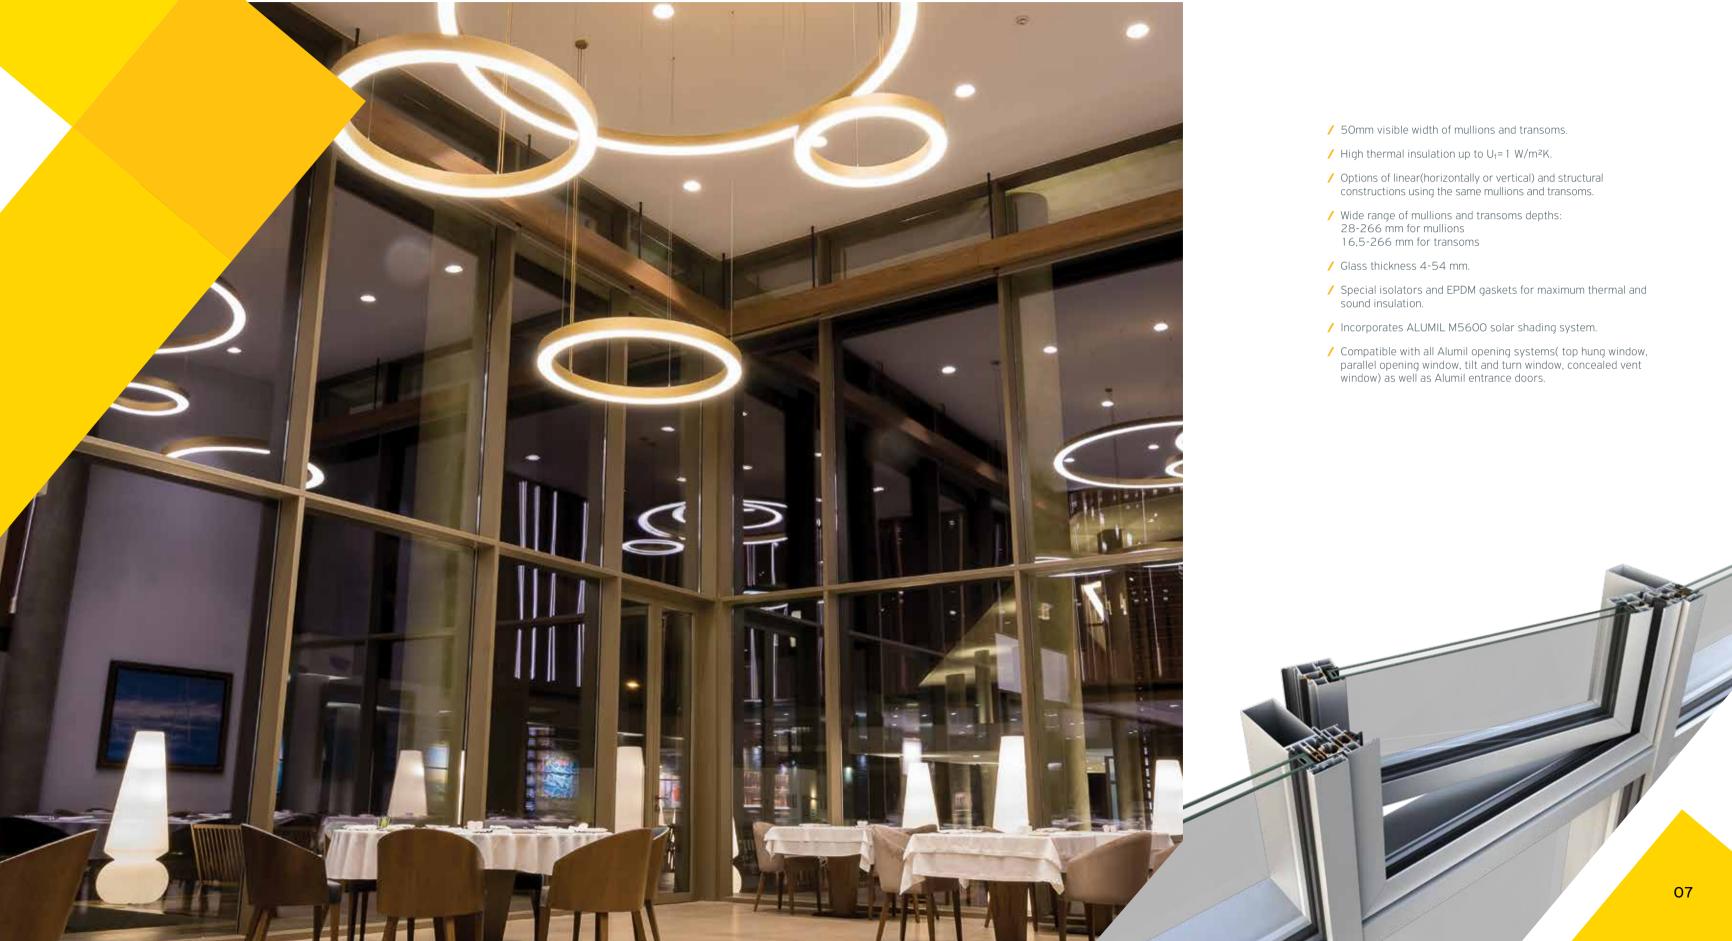

with the highest level of antiburglar resistance (RC4).
- / High energy efficiency ( $U_f$  from 1 up to 2,3 W/m<sup>2</sup>K).



## Contents

| SYSTEM CAPABILITIES         | 04 |
|-----------------------------|----|
| TECHNICAL CHARACTERISTICS   | 06 |
| VARIETY OF SOLUTIONS        | 08 |
| POINTS OF EXCELLENCE        | 10 |
| SECTIONS                    | 12 |
| APPLICATIONS/CONFIGURATIONS | 19 |
| HANDLES                     | 20 |
| TABLE OF PERFORMANCE        | 21 |
| REFERENCE PROJECT           | 22 |
|                             |    |





## System capabilities

STANDARD Glazing infill (4-54) mm





HORIZONTAL LINEAR Glazing infill (4-28) mm







#### STRUCTURAL

Glazing infill (32-38) mm





#### VERTICAL LINEAR

Glazing infill (4-28) mm





## Technical characteristics



### /lumil > SMARTIA Μ7

## Variety of solutions





The 4 different types of glazing variant (standard pressure plate, linear horizontal and vertical, structural) combined with variety of infills (glass, insulating panels) can meet all contemporary architectural needs.

#### Typologies

Smartia M7 is fully adjustable with all types of openings such as top hung window, parallel opening, tilt and turn, concealed vent and all types of entrance doors.

achieve maximum static sufficiency.



## Points of excellence

SMARTIA M7 is a curtain wall system that can offer innovative solutions in terms of big, heavy and high insulated glazing panes. M7 supports glazing panes up to 700 kg with the use of special profiles.

In this way, M7 offers the freedom to go beyond to normal matrix grid and mi