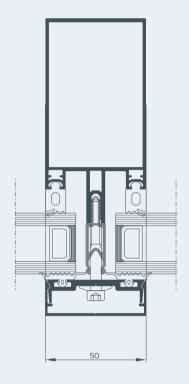

## System capabilities

STANDARD Glazing infill (4-54) mm

HORIZONTAL LINEAR Glazing infill (4-28) mm