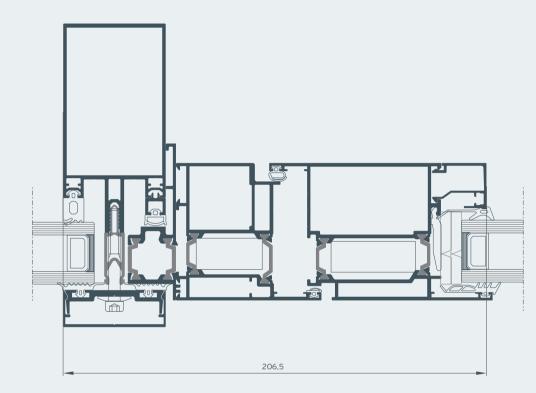

## Variety of solutions

The 4 different types of glazing variant (standard pressure plate, linear horizontal and vertical, structural) combined with variety of infills (glass, insulating panels) can meet all contemporary architectural needs.