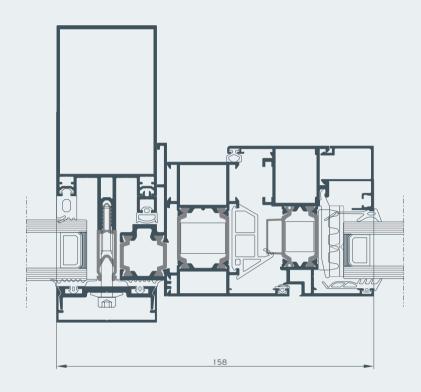

go beyond to normal matrix grid and minimize visible aluminium.





SMARTIA M7 is a fully certified system in terms of thermal insulation, acoustic performance, air/water tightness, and wind load resistance.

Furthermore, SMARTIA M7 is certified in RC4 concerning Burglar Resistance that makes it an ideal system for big scale projects with high standards of safety.





Smartia M7 is a curtain wall system that offers innovative solution in terms of concealed opening vents.

With the use of split mullions we can preserve the external appearance of façade by integrating frame profile into split mullions.







### Standard mullion

Standard projected window



#### Standard transom





### Standard projected parallel window





### Standard tilt and turn window

#### Structural mullion



#### Standard concealed window

### Structural transom









### Structural projected window



#### Structural projected parallel window

## Structural tilt and turn window





### Structural projected parallel window









#### Standard entrance door



## Applications



Tilt and turn vent window Tilt and turn vent conceal window

#### Structural entrance door





Hinged opening inward door





Parallel and projected outward window



Hinged opening outward door



Projected outward window



Parallel projected outward window

## **/lumil >**Handles



## Table of performance

| CERTIFICATION                                           | CLASSIFICATION             |                         |                    |                          |                     |  |
|-------------