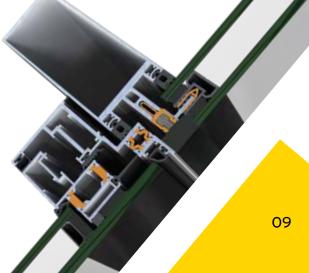

## Points of excellence

SMARTIA M7 is a curtain wall system that can offer innovative solutions in terms of big, heavy and high insulated glazing panes. M7 supports glazing panes up to 700 kg with the use of special profiles.

In this way, M7 offers the freedom to go beyond to normal matrix grid and minimize visible aluminium.

SMARTIA M7 is a fully certified system in terms of thermal insulation, acoustic performance, air/water tightness, and wind load resistance.