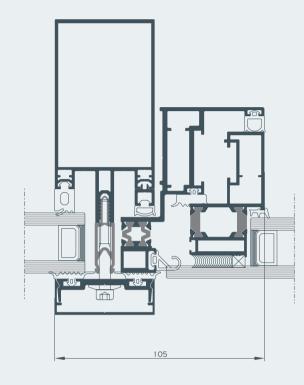

## System capabilities

STANDARD Glazing infill (4-54) mm

HORIZONTAL LINEAR Glazing infill (4-28) mm