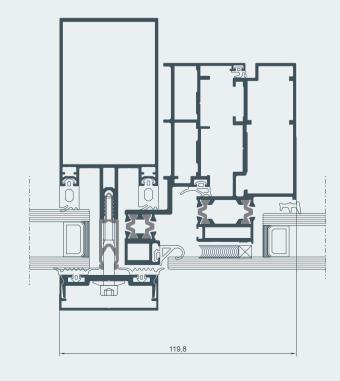

## System capabilities

STANDARD Glazing infill (4-54) mm

HORIZONTAL LINEAR Glazing infill (4-28) mm