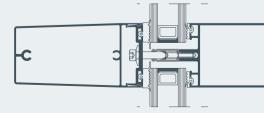

## Points of excellence

SMARTIA M7 is a curtain wall system that can offer innovative solutions in terms of big, heavy and high insulated glazing panes. M7 supports glazing panes up to 700 kg with the use of special profiles.

In this way, M7 offers the freedom to go beyond to normal matrix grid and minimize visible aluminium.

SMARTIA M7 is a fully certified system in terms of thermal insulation, acoustic performance, air/water tightness, and wind load resistance.