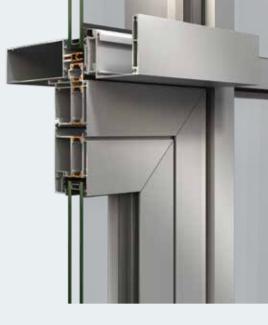

## Variety of solutions

The 4 different types of glazing variant (standard pressure plate, linear horizontal and vertical, structural) combined with variety of infills (glass, insulating panels) can meet all contemporary architectural needs.

#### Typologies

Smartia M7 is fully adjustable with all types of openings such as top hung window, parallel opening, tilt and turn, concealed vent and all types of entrance doors.

achieve maximum static sufficiency.