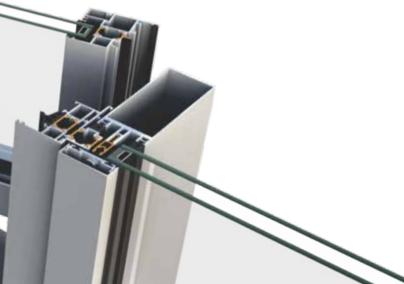

## Variety of solutions

The 4 different types of glazing variant (standard pressure plate, linear horizontal and vertical, structural) combined with variety of infills (glass, insulating panels) can meet all contemporary architectural needs.