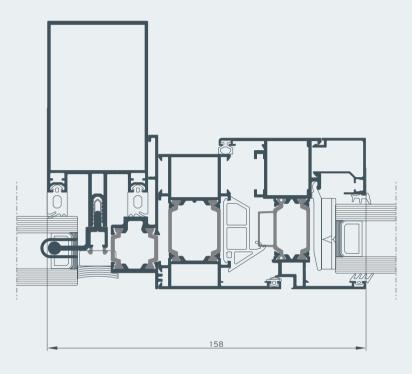

## System capabilities

STANDARD Glazing infill (4-54) mm

HORIZONTAL LINEAR Glazing infill (4-28) mm

## Variety of solutions

The 4 different types of glazing variant (standard pressure plate, linear horizontal and vertical, structural) combined with variety of infills (glass, insulating panels) can meet all contemporary architectural needs.