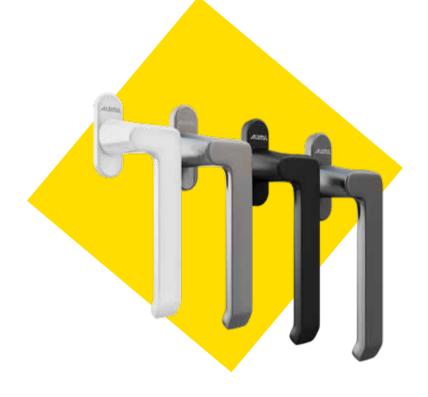

## **/lumil >**Handles

ALUMIL branded handles are manufactured by world-class specialists to ensure top quality and flawless operation. Standard series made of aluminium are available in various standard colors.

Astana Congress Center Kazakhstan