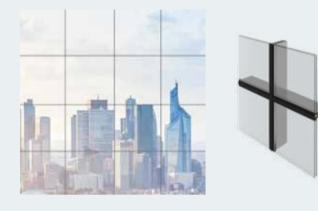

## System capabilities

STANDARD Glazing infill (4-54) mm

HORIZONTAL LINEAR Glazing infill (4-28) mm

## Variety of solutions

The 4 different types of glazing variant (standard pressure plate, linear horizontal and vertical, structural) combined with variety of infills (glass, insulating panels) can meet all contemporary architectural needs.