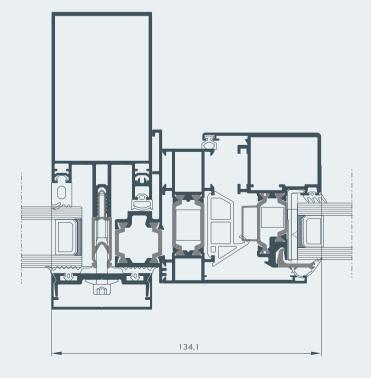

inium.





SMARTIA M7 is a fully certified system in terms of thermal insulation, acoustic performance, air/water tightness, and wind load resistance.

Furthermore, SMARTIA M7 is certified in RC4 concerning Burglar Resistance that makes it an ideal system for big scale projects with high standards of safety.





Smartia M7 is a curtain wall system that offers innovative solution in terms of concealed opening vents.

With the use of split mullions we can preserve the external appearance of façade by integrating frame profile into split mullions.







### Standard mullion

Standard projected window



#### Standard transom





### Standard projected parallel window





### Standard tilt and turn window

#### Structural mullion



#### Standard concealed window

### Structural transom









### Structural projected window



#### Structural projected parallel window

## Structural tilt and turn window





### Structural projected parallel window









#### Standard entrance door



## Applications



Tilt and turn vent window Tilt and turn vent conceal window

#### Structural entrance door





Hinged opening inward door





Parallel and projected outward window



Hinged opening outward door



Projected outward window



Parallel projected outward window

## **/lumil >**Handles



## Table of performance

| CERTIFICATION                                           | CLASSIFICATION             |                         |                    |                          |                     |  |
|---------------------------------------------------------|-------------