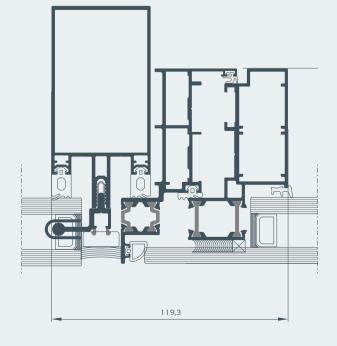

## Variety of solutions

The 4 different types of glazing variant (standard pressure plate, linear horizontal and vertical, structural) combined with variety of infills (glass, insulating panels) can meet all contemporary architectural needs.