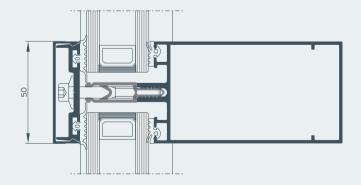

## System capabilities

STANDARD Glazing infill (4-54) mm

HORIZONTAL LINEAR Glazing infill (4-28) mm