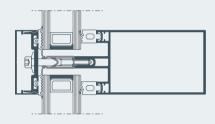

## System capabilities

STANDARD Glazing infill (4-54) mm

HORIZONTAL LINEAR Glazing infill (4-28) mm

## Variety of solutions

The 4 different types of glazing variant (standard pressure plate, linear horizontal and vertical, structural) combined with variety of infills (glass, insulating panels) can meet all contemporary architectural needs.