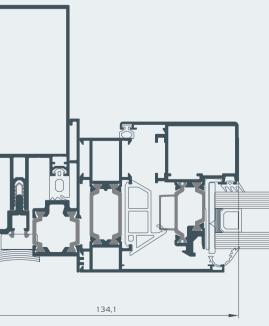

## Variety of solutions

The 4 different types of glazing variant (standard pressure plate, linear horizontal and vertical, structural) combined with variety of infills (glass, insulating panels) can meet all contemporary architectural needs.