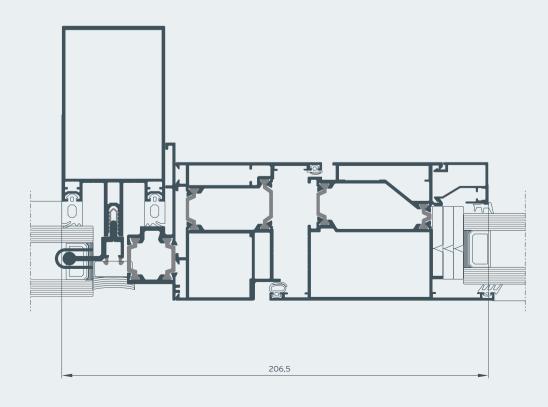

artia M7 is a curtain wall system that offers innovative solution in terms of concealed opening vents.

With the use of split mullions we can preserve the external appearance of façade by integrating frame profile into split mullions.







### Standard mullion

Standard projected window



#### Standard transom





### Standard projected parallel window





### Standard tilt and turn window

#### Structural mullion



#### Standard concealed window

### Structural transom









### Structural projected window



#### Structural projected parallel window

## Structural tilt and turn window





### Structural projected parallel window









#### Standard entrance door



## Applications



Tilt and turn vent window Tilt and turn vent conceal window

#### Structural entrance door





Hinged opening inward door





Parallel and projected outward window



Hinged opening outward door



Projected outward window



Parallel projected outward window

## **/lumil >**Handles



## Table of performance

| CERTIFICATION                                           | CLASSIFICATION             |                         |                    |                          |                     |  |
|---------------------------------------------------------|----------------------------|-------------------------|--------------------|--------------------------|---------------------|--|
| Water tightness<br>EN 12154                             | R4<br>(150 Pa)             | R5<br>(300 Pa)          | R6<br>(450 Pa)     | R7<br>(600 Pa)           | RE1200<br>(1200 Pa) |  |
| Air permeabi