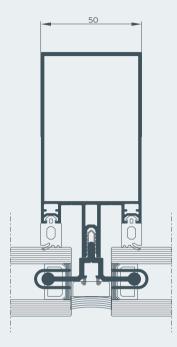

## System capabilities

STANDARD Glazing infill (4-54) mm

HORIZONTAL LINEAR Glazing infill (4-28) mm

## Technical characteristics