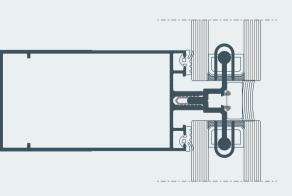

#### VERTICAL LINEAR

Glazing infill (4-28) mm

## Variety of solutions

The 4 different types of glazing variant (standard pressure plate, linear horizontal and vertical, structural) combined with variety of infills (glass, insulating panels) can meet all contemporary architectural needs.