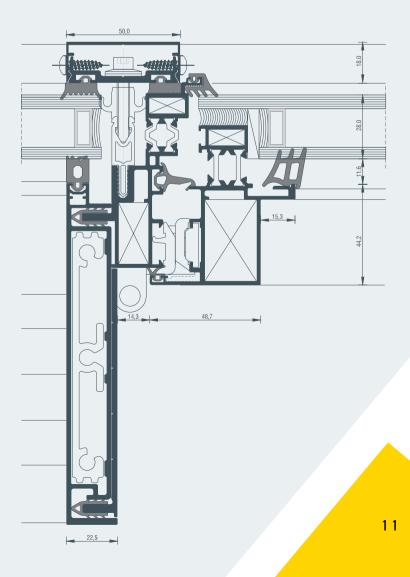

ovative solutions in terms of big, heavy and high insulated glazing panes. M7 supports glazing panes up to 700 kg with the use of special profiles.

In this way, M7 offers the freedom to go beyond to normal matrix grid and minimize visible aluminium.





SMARTIA M7 is a fully certified system in terms of thermal insulation, acoustic performance, air/water tightness, and wind load resistance.

Furthermore, SMARTIA M7 is certified in RC4 concerning Burglar Resistance that makes it an ideal system for big scale projects with high standards of safety.





Smartia M7 is a curtain wall system that offers innovative solution in terms of concealed opening vents.

With the use of split mullions we can preserve the external appearance of façade by integrating frame profile into split mullions.







### Standard mullion

Standard projected window



#### Standard transom





### Standard projected parallel window





### Standard tilt and turn window

#### Structural mullion



#### Standard concealed window

### Structural transom









### Structural projected window



#### Structural projected parallel window

## Structural tilt and turn window





### Structural projected parallel window









#### Standard entrance door



## Applications



Tilt and turn vent window Tilt and turn vent conceal window

#### Structural entrance door





Hinged opening inward door





Parallel and projected outward window



Hinged opening outward door



Projected outward window



Parallel projected outward window

## **/lumil >**Handles



## Table of performance

| CERTIFICATION