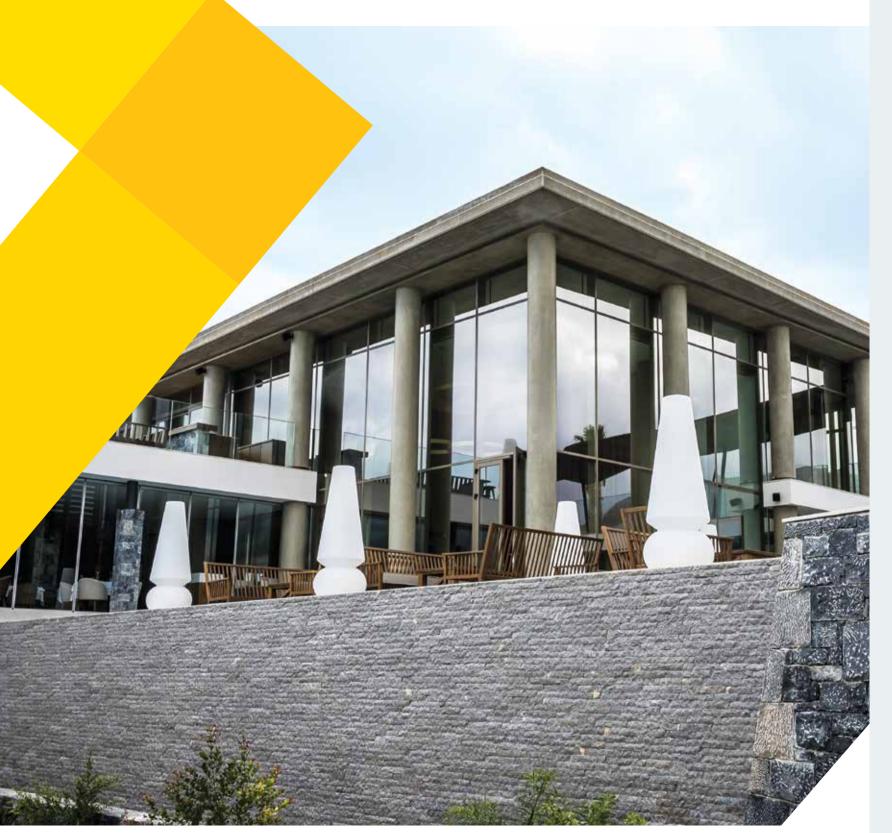

opening types can be seamlessly integrated such as top hung window, parallel opening window, tilt and turn window, concealed vent window, entrance door.
- / Attention in specified solutions concerning heavy glass panes up to 700kg.
- / Certified with the highest level of antiburglar resistance (RC4).
- / High energy efficiency ( $U_f$  from 1 up to 2,3 W/m<sup>2</sup>K).



## Contents

| SYSTEM CAPABILITIES         | 04 |
|-----------------------------|----|
| TECHNICAL CHARACTERISTICS   | 06 |
| VARIETY OF SOLUTIONS        | 08 |
| POINTS OF EXCELLENCE        | 10 |
| SECTIONS                    | 12 |
| APPLICATIONS/CONFIGURATIONS | 19 |
| HANDLES                     | 20 |
| TABLE OF PERFORMANCE        | 21 |
| REFERENCE PROJECT           | 22 |
|                             |    |





## System capabilities

STANDARD Glazing infill (4-54) mm





HORIZONTAL LINEAR Glazing infill (4-28) mm







#### STRUCTURAL

Glazing infill (32-38) mm





#### VERTICAL LINEAR

Glazing infill (4-28) mm





## Technical characteristics



### /lumil > SMARTIA Μ7

## Variety of solutions





The 4 different types of glazing variant (standard pressure plate, linear horizontal and vertical, structural) combined with variety of infills (glass, insulating panels) can meet all contemporary architectural needs.

#### Typologies

Smartia M7 is fully adjustable with all types of openings such as top hung window, parallel opening, tilt and turn, concealed vent and all types of entrance doors.

achieve maximum static sufficiency.



## Points of excellence

SMARTIA M7 is a curtain wall syste