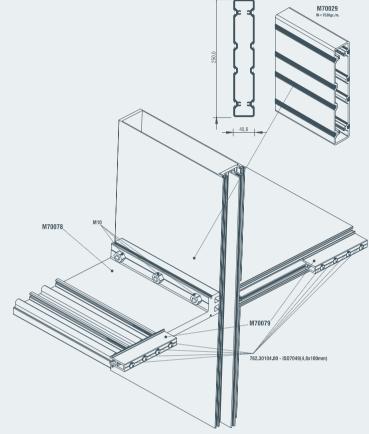

Variety of solutions





The 4 different types of glazing variant (standard pressure plate, linear horizontal and vertical, structural) combined with variety of infills (glass, insulating panels) can meet all contemporary architectural needs.

#### Typologies

Smartia M7 is fully adjustable with all types of openings such as top hung window, parallel opening, tilt and turn, concealed vent and all types of entrance doors.

achieve maximum static sufficiency.



## Points of excellence

SMARTIA M7 is a curtain wall system that can offer innovative solutions in terms of big, heavy and high insulated glazing panes. M7 supports glazing panes up to 700 kg with the use of special profiles.

In this way, M7 offers the freedom to go beyond to normal matrix grid and minimize visible aluminium.





SMARTIA M7 is a fully certified system in terms of thermal insulation, acoustic performance, air/water tightness, and wind load resistance.

Furthermore, SMARTIA M7 is certified in RC4 concerning Burglar Resistance that makes it an ideal system for big scale projects with high standards of safety.





Smartia M7 is a curtain wall system that offers innovative solution in terms of concealed opening vents.

With the use of split mullions we can preserve the external appearance of façade by integrating frame profile into split mullions.







### Standard mullion

Standard projected window



#### Standard transom





### Standard projected parallel window





### Standard tilt and turn window

#### Structural mullion



#### Standard concealed window

### Structural transom









##