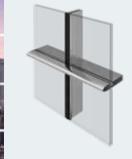

#### STRUCTURAL

Glazing infill (32-38) mm

## Variety of solutions

The 4 different types of glazing variant (standard pressure plate, linear horizontal and vertical, structural) combined with variety of infills (glass, insulating panels) can meet all contemporary architectural needs.