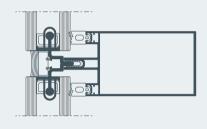

#### STRUCTURAL

Glazing infill (32-38) mm

## Variety of solutions

The 4 different types of glazing variant (standard pressure plate, linear horizontal and vertical, structural) combined with variety of infills (glass, insulating panels) can meet all contemporary architectural needs.